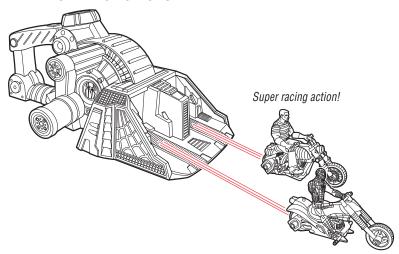

### Your WEBWORLD RACERS also work with:

#### WEBWORLD RACERS FACE-OFF

Sold separately.